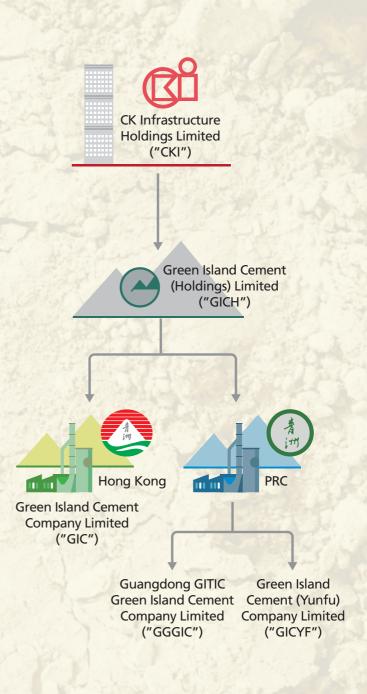

Our holding company, Green Island Cement (Holdings) Limited ("GICH"), is a wholly-owned subsidiary of CK Infrastructure Holdings Limited ("CKI"). CKI is the largest publicly-listed infrastructure company in Hong Kong with diversified investments in energy infrastructure, transportation infrastructure and infrastructure-related business. CKI has operations in Hong Kong, the Mainland China, the United Kingdom, Continental Europe, Australia, New Zealand and North America.

GICH now operates the only integrated cement plant in Hong Kong and has two cement operations in South China. In addition, the Group is also proactively seeking other business opportunities in the environmental sector and has implemented a number of environmental projects in both Hong Kong and China.